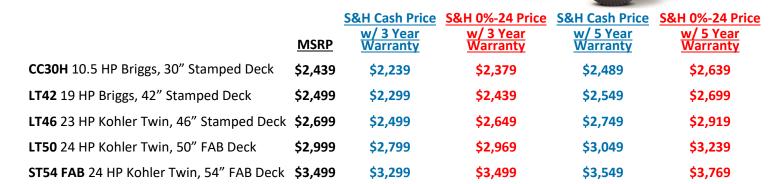

#### **2024 XT1 ENDURO SERIES RIDING MOWERS!**

- BUILT IN AMERICA SINCE 1961 & BACKED BY THE INDUSTRIES STRONGEST WARRANTY!
- IMPROVED ERGONOMICS & RESPONSIVE HANDLING & TURN RADIUS THAT BEATS THE COMPETITION!
- 3 YEAR UNLIMITED HOUR WARRANTY!