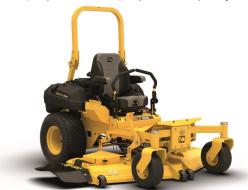

# **2024 COMMERCIAL ZERO TURNS!**

## PRO SERIES COMMERCIAL ZERO TURNS!

- 3 YEAR COMMERCIAL WARRANTY (NO HOUR LIMIT) ON MOWER & ENGINE!
- **5YEAR/1750 HOUR DECK WARRANTY!**
- AIR RIDE SUSPENSION SEAT COMES STANDARD ON ALL 900 SERIES MODELS!

|                                                         | MSRP     | S&H Cash Price | S&H Price<br>w/ 0%-48 | Payments at<br>0%-48 |
|---------------------------------------------------------|----------|----------------|-----------------------|----------------------|
| SALE Pro Z 760 L 31 HP Kawasaki FX, 60" Deck            | \$14,428 | \$11,543       | \$12,409              | \$259/Mth            |
| SALE Pro Z 772 L 31 HP Kawasaki FX, 72" Deck            | \$15,538 | \$12,431       | \$13,369              | \$279/Mth            |
| SALE Pro Z 960 L EFI 38.5 HP Kawasaki FX, EFI, 60" Deck | \$16,648 | \$13,319       | \$14,319              | \$299/Mth            |
| SALE Pro Z 972 L EFI 38.5 HP Kawasaki FX EFI, 72" Deck  | \$17,759 | \$14,207       | \$ 15,279             | \$319/Mth            |