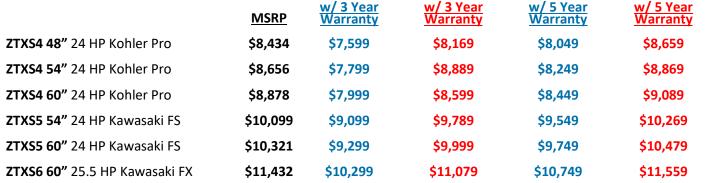

#### **2024 COMMERCIAL ZTX ULTIMA SERIES ZERO TURN MOWERS!**

- 2" HD TUBULAR FRAME, LED HEADLIGHTS, QUICK ADJUST LAP BARS, & 1/4" DIAL DECK CUTTING ADJUSTMENT!
- INDEPENDENT SUSPENSION FRONT WHEELS ON ZTX5 & ZTX6! FULL SUSPENSION SEAT ON ZTX6!
- 4 YR. (500) HOUR WARRANTY PLUS LIMITED LIFETIME FRAME & DECK SHELL WARRANTY!

|                                     |             | S&H Cash Price       | <b>S&amp;H 0%-48 Price</b> | S&H Cash Price        | <b>S&amp;H 0%-48 Price</b> |
|-------------------------------------|-------------|----------------------|----------------------------|-----------------------|----------------------------|
|                                     | <b>MSRP</b> | w/3 Year<br>Warranty | w/ 3 Year<br>Warranty      | w/ 5 Year<br>Warranty | w/ 5 Year<br>Warranty      |
| ZTX4 48" 24 HP Kohler Pro           | \$7,324     | \$6,599              | \$7,099                    | \$7,049               | \$7,579                    |
| ZTX4 54" 26 HP Kohler Pro           | \$7,546     | \$6,799              | \$7,309                    | <b>\$7,249</b>        | \$7,799                    |
| ZTX4 60" 26 HP Kohler Pro           | \$7,768     | \$6,999              | \$7,529                    | \$7,449               | \$8,009                    |
| ZTX5 54" 24 HP Kawasaki FS          | \$8,989     | \$8,099              | \$8,709                    | \$8,549               | \$9,189                    |
| ZTX5 60" 24 HP Kawasaki FS          | \$9,211     | \$8,299              | \$8,919                    | \$8,749               | \$9,409                    |
| <b>ZTX6 54"</b> 25.5 HP Kawasaki FX | \$9,988     | \$8,999              | \$9,679                    | \$9,449               | \$10,159                   |
| <b>ZTX6 60"</b> 25.5 HP Kawasaki FX | \$10.321    | \$9,299              | \$9.999                    | \$9.749               | \$10.479                   |