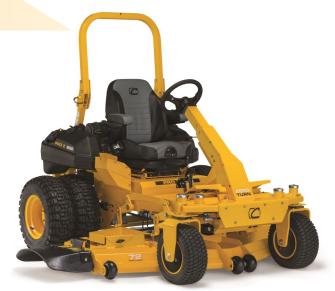

# PRO SERIES COMMERCIAL STEERING WHEEL MODELS!

DOMINATE STEEP HILLS & GRADES W/ CUB'S PRO SERIES STEERING WHEEL ZT'S!

\*Zero Down & 0% for 48 Months Available on Pro Series! (\$5,000 Minimum Financed)

PRICES BELOW INCLUDE 20% OFF MSRP ON ALL PRO SERIES THRU 6/30/24!

## **2024 COMMERCIAL STEERING WHEEL ZERO** TURNS!

# ✓ PRO Z 500 & 900 SERIES ZERO TURNS!

- 3 YEAR COMMERCIAL WARRANTY (NO HOUR LIMIT) & 5 YEAR/1750 HOUR DECK WARRANTY!
- PERFECT FOR LARGE HOMEOWNERS OR COMMERCIAL CUTTERS MOWING PROPERTIES WITH VARYING TERRAIN!
- PRO Z 972SD MODELS ARE PERFECT FOR MUNICIPALITIES AND CAN MOW UP TO A 46% STEEP GRADE!

|                                   |                                  | <u>MSRP</u> | S&H Cash Price | S&H Price<br>w/ 0%-48 | Payments<br>at 0%-48 |
|-----------------------------------|----------------------------------|-------------|----------------|-----------------------|----------------------|
| SALE Pro Z 754 S 31 HP Kawasaki   | FX, 54" Deck                     | \$15,649    | \$12,519       | \$13,459              | \$281/Mth            |
| SALE Pro Z 760 S 31 HP Kawasaki   | FX, 60" Deck                     | \$15,871    | \$12,697       | \$13,649              | \$285/Mth            |
| SALE Pro Z 960 S 38.5 HP Kawasal  | ki FX EFI, 60" Deck              | \$18,091    | \$14,473       | \$15,569              | \$325/Mth            |
| SALE Pro Z 972 S 38.5 HP Kawasal  | ki FX EFI, 72" Deck              | \$19,423    | \$15,539       | \$16,709              | \$349/Mth            |
| SALE Pro Z 972 SD 38.5 HP Kawas   | aki FX EFI, 72" Deck, Dually     | \$23,863    | \$19,091       | \$20,529              | \$428/Mth            |
| SALE Pro Z 972 SDL EFI 38.5 HP Ka | awasaki FX EFI, 72" Deck, Dually | \$28,193    | \$22,544       | \$24,239              | \$505/Mth            |