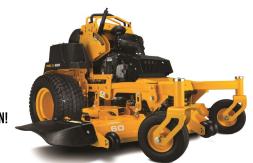

# 2024 COMMERCIAL STAND ON ZERO TURNS!

# ✓ PRO X COMMERCIAL STAND-ONS!

- 3 YEAR COMMERCIAL WARRANTY ON MOWER AND ENGINE (2 YEAR ON36" MOWER ONLY)
- IMPROVED ERGONOMICS, UNMATCHED GROUND CLEARANCE, & BEST IN CLASS IMPACT ABSORPTION!
- ASK A SALES PERSON ABOUT A DEMO TODAY!

|                                                                | <u>MSRP</u> | S&H Cash Price | <u>S&amp;H Price</u><br><u>w/ 0%-48</u> | <u>0%-48</u> |
|----------------------------------------------------------------|-------------|----------------|-----------------------------------------|--------------|
| SALE Pro X 636 Stand- On 18.5 HP Kawasaki FS, 36" Deck         | \$10,433    | \$8,346        | \$8,969                                 | \$187/Mth    |
| SALE Pro X 648 Stand- On 22 HP Kawasaki FX, 48" Deck           | \$11,210    | \$8,967        | \$9,639                                 | \$201/Mth    |
| SALE Pro X 654 Stand- On 25.5 HP Kawasaki FX, 54" Deck         | \$11,765    | \$9,411        | \$10,119                                | \$211/Mth    |
| SALE Pro X 654 EFI Stand- On 29.5 HP Kawasaki FX EFI, 54" Deck | \$12,875    | \$10,299       | \$11,069                                | \$231/Mth    |
| SALE Pro X 660 Stand- On 25.5 HP Kawasaki FX, 60" Deck         | \$12,320    | \$9,855        | \$10,599                                | \$221/Mth    |
| SALE Pro X 660 EFI Stand- On 29.5 HP Kawasaki FX EFI, 60" Deck | \$13,430    | \$10,743       | \$11,549                                | \$241/Mth    |