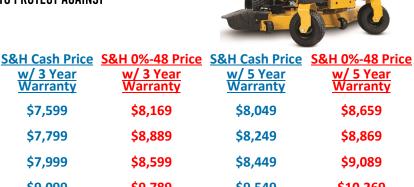

#### **2024 COMMERCIAL ZTX ULTIMA SERIES ZERO TURN MOWERS!**

- 2" HD TUBULAR FRAME, LED HEADLIGHTS, QUICK ADJUST LAP BARS, & 1/4" DIAL DECK CUTTING ADJUSTMENT!
- INDEPENDENT SUSPENSION FRONT WHEELS ON ZTX5 & ZTX6! FULL SUSPENSION SEAT ON ZTX6!
- 4 YR. (500) HOUR WARRANTY PLUS LIMITED LIFETIME FRAME & DECK SHELL WARRANTY!

|                                     |             | S&H Cash Price       | <b>S&amp;H 0%-48 Price</b> | S&H Cash Price        | <b>S&amp;H 0%-48 Price</b> |
|-------------------------------------|-------------|----------------------|----------------------------|-----------------------|----------------------------|
|                                     | <b>MSRP</b> | w/3 Year<br>Warranty | w/ 3 Year<br>Warranty      | w/ 5 Year<br>Warranty | w/ 5 Year<br>Warranty      |
| ZTX4 48" 24 HP Kohler Pro           | \$7,324     | \$6,599              | \$7,099                    | \$7,049               | \$7,579                    |
| ZTX4 54" 26 HP Kohler Pro           | \$7,546     | \$6,799              | \$7,309                    | <b>\$7,249</b>        | \$7,799                    |
| ZTX4 60" 26 HP Kohler Pro           | \$7,768     | \$6,999              | \$7,529                    | \$7,449               | \$8,009                    |
| ZTX5 54" 24 HP Kawasaki FS          | \$8,989     | \$8,099              | \$8,709                    | \$8,549               | \$9,189                    |
| ZTX5 60" 24 HP Kawasaki FS          | \$9,211     | \$8,299              | \$8,919                    | \$8,749               | \$9,409                    |
| <b>ZTX6 54"</b> 25.5 HP Kawasaki FX | \$9,988     | \$8,999              | \$9,679                    | \$9,449               | \$10,159                   |
| <b>ZTX6 60"</b> 25.5 HP Kawasaki FX | \$10.321    | \$9,299              | \$9.999                    | \$9.749               | \$10.479                   |